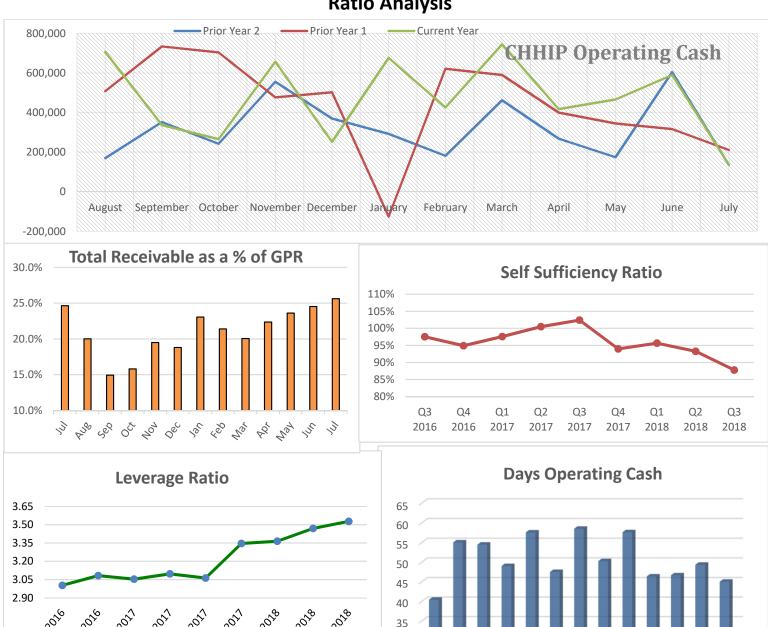

**Financial Review:** The committee reviewed the monthly financial reports and the monthly financial ratio analysis. The rolling twelve-month cash forecast was also reviewed. Comments and Analysis regarding the July Balance Sheet and Operating Statement are included as annotations in the attached statements. As part of the cash flow review, the committee also reviewed the anticipated predevelopment spending projections.

#### The committee reviewed the Property Management dashboard report

**Vacancy loss:** The monthly portfolio vacancy rate was 3.2% with a year-to-date percentage of 3.0%. Vacancy loss for 2017 and 2016 was 2.3% and 2.8%, respectively. The committee discussed specific buildings, which contributed to the vacancy percentage for July.