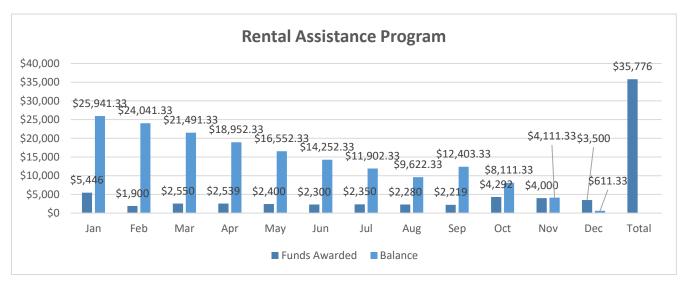

oth with mid-January pending leases. 6 months of concessions due to late recertification allocated to November.
- **Union James** four vacancies in November (all 2-bdr units). Two units required deep rehab that were not completed until the end of June. One unit has January pending lease.
- Unity Village four vacancies in November (all 2-bdr units). Three were leased in December.

#### **Resident Services**

#### **CHH Rental Assistance Program November Data**

- 9 Residents applied for Rental Assistance
- 4 Residents attended Financial Fitness Workshop
- 1 Residents accessed other Financial Education resources (financial health check with banker, webinar, or meeting with financial counselor)
- 7 residents had a service referral meeting with an RSC
- 8 residents received Rental Assistance



#### **Resident Services November Program Data:**

55 Total Service Touches

#### 4 1:1 Meetings with Residents



#### **28 Resource Line Contacts**

#### Monthly Resource Line Contacts



#### **23 Service Referrals**





#### Resident Communications Tracking January 2020

| Complaint filed with             | Resident name  | Building Name        | Unit | Date opened | Nature of complaint | Date<br>closed | Status<br>Update | Notes                                                                                                                                                                                                                                              | Ву    |
|----------------------------------|----------------|----------------------|------|-------------|---------------