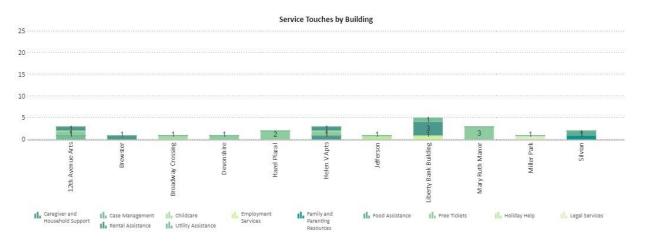

pleted until the end of June. One unit has January pending lease.
- Unity Village four vacancies in November (all 2-bdr units). Three were leased in December.

#### **Resident Services**

#### **CHH Rental Assistance Program November Data**

- 9 Residents applied for Rental Assistance
- 4 Residents attended Financial Fitness Workshop
- 1 Residents accessed other Financial Education resources (financial health check with banker, webinar, or meeting with financial counselor)
- 7 residents had a service referral meeting with an RSC
- 8 residents received Rental Assistance



#### **Resident Services November Program Data:**

55 Total Service Touches

#### 4 1:1 Meetings with Residents



#### **28 Resource Line Contacts**

#### Monthly Resource Line Contacts



#### **23 Service Referrals**





#### Resident Communications Tracking January 2020

| Complaint filed with             | Resident name  | Building Name        | Unit | Date opened | Nature of complaint | Date<br>closed | Status<br>Update | Notes                                                                                                                                                                                                                                              | Ву    |
|----------------------------------|----------------|----------------------|------|-------------|---------------------|----------------|------------------|------------------------------------------------------------------------------------------------------------------------------------------------------------------------------------