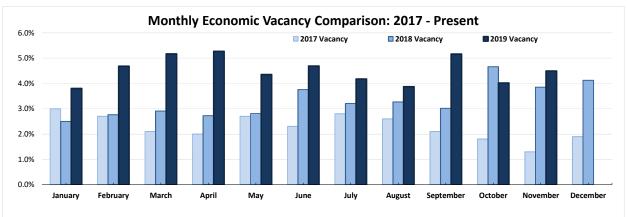

#### The committee reviewed the Property Management dashboard report

Vacancy loss: The monthly economic portfolio vacancy rate was 4.5% with a rolling 12-month economic vacancy percentage of 4.4%.

**Department and Project Updates:** Staff provided brief updates on the following: