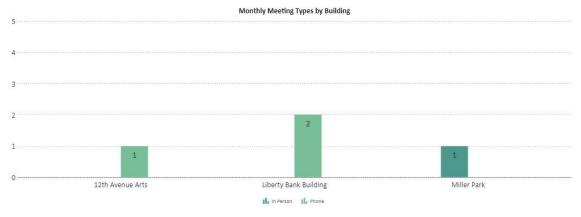

*Union James** four vacancies in November (all 2-bdr units). Two units required deep rehab that were not completed until the end of June. One unit has January pending lease.
- Unity Village four vacancies in November (all 2-bdr units). Three were leased in December.

#### **Resident Services**

#### **CHH Rental Assistance Program November Data**

- 9 Residents applied for Rental Assistance
- 4 Residents attended Financial Fitness Workshop
- 1 Residents accessed other Financial Education resources (financial health check with banker, webinar, or meeting with financial counselor)
- 7 residents had a service referral meeting with an RSC
- 8 residents received Rental Assistance



#### **Resident Services November Program Data:**

55 Total Service Touches

#### 4 1:1 Meetings with Residents



#### **28 Resource Line Contacts**

#### Monthly Resource Line Contacts



#### **23 Service Referrals**





#### Resident Communications Tracking January 2020

| Complaint filed with             | Resident name  | Building Name        | Unit | Date opened | Nature of complaint | Date<br>closed | Status<br>Update | Notes                                                                                                                                                                                                                                              | Ву    |
|----------------------------------|----------------|----------------------|------|-------------|---------------------|----------------|------------------|------------------------------------------------------------------------