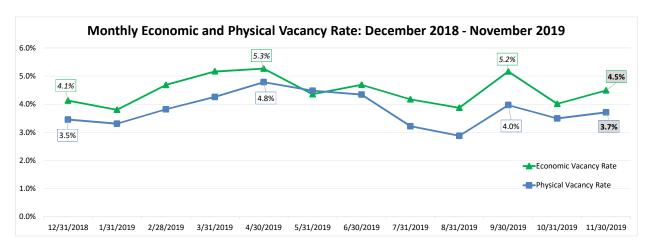

#### The committee reviewed the Property Management dashboard report

Vacancy loss: The monthly economic portfolio vacancy rate was 4.5% with a rolling 12-month economic vacancy percentage of 4.4%.

**Department and Project Updates:** Staff provided brief updates on the following: