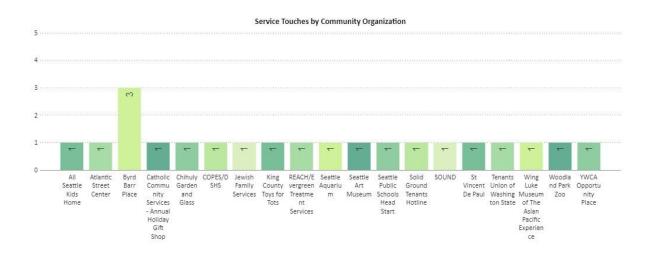

eted until the end of June. One unit has January pending lease.
- Unity Village four vacancies in November (all 2-bdr units). Three were leased in December.

#### **Resident Services**

#### **CHH Rental Assistance Program November Data**

- 9 Residents applied for Rental Assistance
- 4 Residents attended Financial Fitness Workshop
- 1 Residents accessed other Financial Education resources (financial health check with banker, webinar, or meeting with financial counselor)
- 7 residents had a service referral meeting with an RSC
- 8 residents received Rental Assistance



#### **Resident Services November Program Data:**

55 Total Service Touches

#### 4 1:1 Meetings with Residents



#### **28 Resource Line Contacts**

#### Monthly Resource Line Contacts



#### **23 Service Referrals**





#### Resident Communications Tracking January 2020

| Complaint filed with             | Resident name  | Building Name        | Unit | Date opened | Nature of complaint | Date<br>closed | Status<br>Update | Notes                                                                                                                                                                                                                                              | Ву    |
|----------------------------------|----------------|----------------------|------|-------------|---------------------|----------------|------------------|--------------------------------------------------------------------------------------------------------------------------------------------------------------------------------------