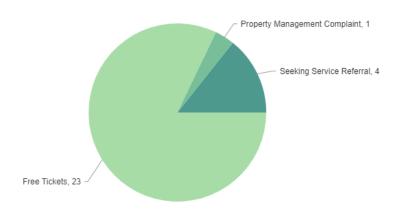

ired deep rehab that were not completed until the end of June. One unit has January pending lease.
- Unity Village four vacancies in November (all 2-bdr units). Three were leased in December.

#### **Resident Services**

#### **CHH Rental Assistance Program November Data**

- 9 Residents applied for Rental Assistance
- 4 Residents attended Financial Fitness Workshop
- 1 Residents accessed other Financial Education resources (financial health check with banker, webinar, or meeting with financial counselor)
- 7 residents had a service referral meeting with an RSC
- 8 residents received Rental Assistance



#### **Resident Services November Program Data:**

55 Total Service Touches

#### 4 1:1 Meetings with Residents



#### **28 Resource Line Contacts**

#### Monthly Resource Line Contacts



#### **23 Service Referrals**





#### Resident Communications Tracking January 2020

| Complaint filed with             | Resident name  | Building Name        | Unit | Date opened | Nature of complaint | Date<br>closed | Status<br>Update | Notes                                                                                                                                                                                                                                              | Ву    |
|----------------------------------|----------------|----------------------|------|-------------|---------------------|----------------|------------------|---------------------------------------------------------------------------------------------------------------------------------------------------