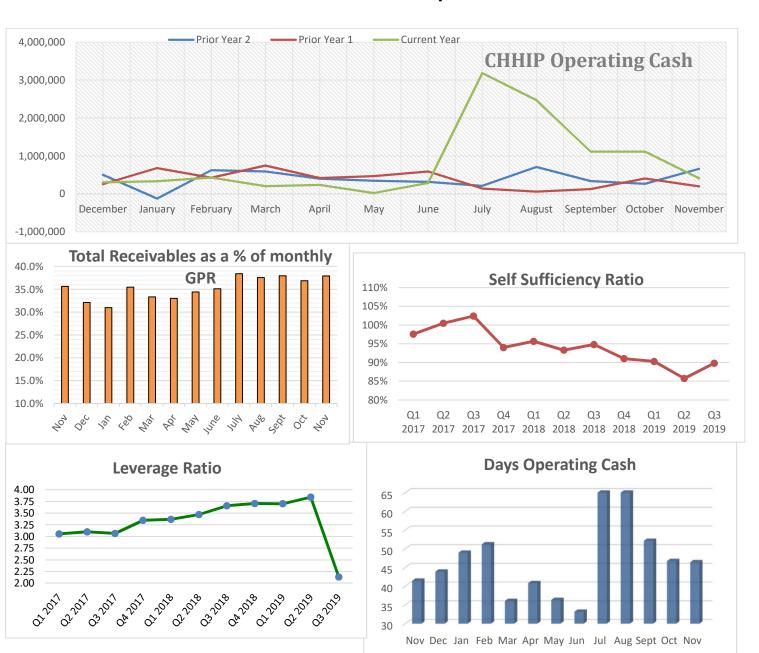

Date, time and location of meeting: January 7, 2020 – Malden conference room

**Financial Position Summary:** During November most of the significant fluctuations on the balance sheet were the result of routine monthly transactions and development related spending. Construction draws for Bonanza and Big Village-Yesler Terrace increased cash \$320K net of additional related payments to be reimbursed in December. These transactions also affected development related payables and receivables. Outside of development, there were three payrolls in November, decreasing cash an additional \$170K vs a typical month.

The unaudited operating statement through November 30, 2019 shows an operating deficit of \$743K as compared to a budgeted surplus of \$239K. The negative variance of \$982K is a continuation of variances discussed in prior months, with vacancy and consulting expenses being two of the larger causes. December financials should put us more in line with the 2019 year-to-date projection as presented to the FAM last month, as we received \$217K from the Foundation in December. We will also be accruing interest for the 12<sup>th</sup> Ave Arts QLICI loans.

**Financial Review:** The committee reviewed the monthly financial reports and the monthly financial ratio analysis. Comments and Analysis regarding the November Balance Sheet and Operating Statement are included as annotations in the attached statements.

**2020 Budget Review:** Staff discussed the 2020 budget drafts along with key assumptions. The main line items discussed were developer fees, vacancies, bad debts and potential staff additions. The main concern from the committee is if our vacancy and bad debt amounts are too low.

#### The committee reviewed the Property Management dashboard report

Vacancy loss: The monthly economic portfolio vacancy rate was 4.5% with a rolling 12-month economic vacancy percentage of 4.4%.

**Department and Project Updates:** Staff provided brief updates on the following:

- Financial Audits with Clark Nuber Start week 1/20
- Staff noted that the 12<sup>th</sup> Avenue Arts New Markets Tax Credit unwind was completed as planned
- The committee discussed a resolution that would amend the Broadway and Pine Apartments LLC operating agreement and developer service agreement to extend the term of the developer fee payable from 12/31/19 to 12/31/21. This gives the property another 2 years to pay the remaining deferred developer fee of \$24,557 from available cash flow. The resolution will be included in the consent agenda.