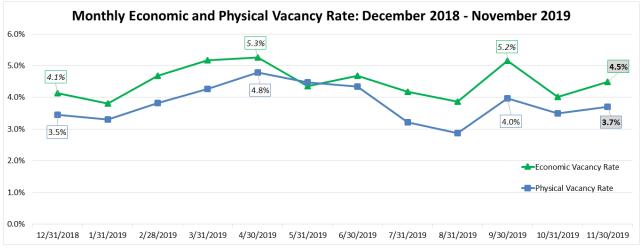

#### The committee reviewed the Property Management dashboard report

Vacancy loss: The monthly economic portfolio vacancy rate was 4.5% with a rolling 12-month economic vacancy percentage of 4.4%.

**Department and Project Updates:** Staff provided brief updates on the following: