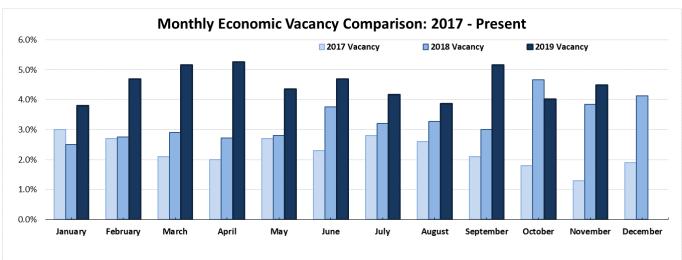

#### The committee reviewed the Property Management dashboard report

Vacancy loss: The monthly economic portfolio vacancy rate was 4.5% with a rolling 12-month economic vacancy percentage of 4.4%.

**Department and Project Updates:** Staff provided brief updates on the following: